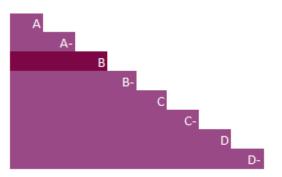

#### **UNDERSTANDING YOUR SCORE REPORT**

Gamma Communications plc received a B which is in the Management band. This is the same as the Europe regional average of B, and the same as the Media, telecommunications & data center services sector average of B.

Leadership (A/A-): Implementing current best practices

Management (B/B-): Taking coordinated action on climate issues

Awareness (C/C-): Knowledge of impacts on, and of, climate

Disclosure (D/D-): Transparent about climate issues