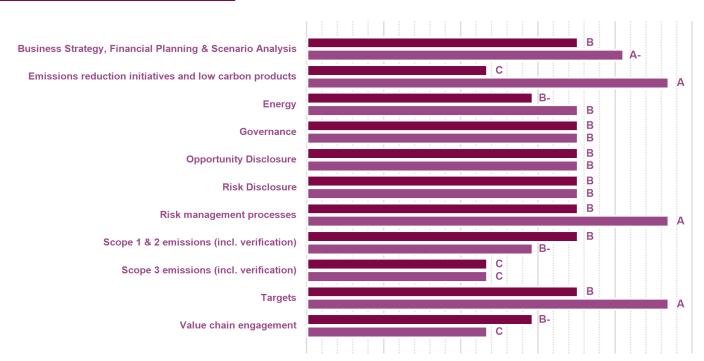

#### CATEGORY SCORES BENCHMARKING

Scenario analysis Yes, qualitative and quantitative

Each category score in the bar chart represents the progression within each scoring level. Some categories have not been included for category score breakdown as either not enough questions feed into these categories to give a representative score or they are not scored at both Management and Leadership levels. Scoring categories are groupings of questions by topic. They are sub-groups of the 2023 questionnaire modules and are consistent across all sectors. Weighting applied to each category varies across sectors to highlight the areas most important to environmental stewardship in specific sectors.