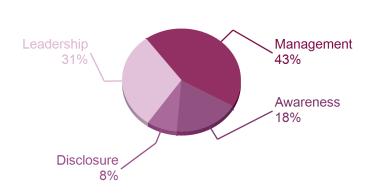

#### **ACTIVITY GROUP PERFORMANCE**

Media, telecommunications & data center services

Your company is amongst 43% of companies that reached Management level in your Activity Group.

A sample of A-list companies from your Activity Group: