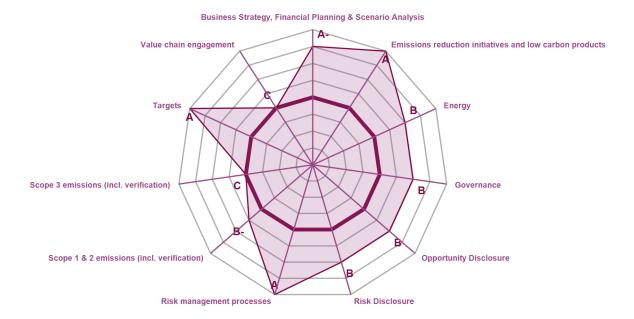

#### **CATEGORY SCORES**

If a company scored a C or below, they will not have been scored for Management or Leadership points (the dark purple line represents this).

Please download the 'CDP Scoring Introduction' for more information.